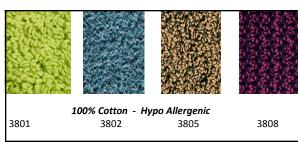

# 100% Cotton (Styles 3801, 3802, 3805, 3808)

- Style 3801
  - Two yarns of the same color twisted together to create a casual refined carpet
  - Raschel knitted
  - 25 color choices
- Style 3802
  - Stylish & soft, the pile is three colors but acts as one, to complement other colors in the room.
  - Raschel knitted
  - 25 color choices available
- Style 3805
  - Two yarns, one color and one black, twisted together in a barber pole style
  - Raschel knitted
  - 24 color choices
- Style 3808
  - A compact pile knitted into longitudinal ribs
  - Raschel knitted
  - 16 colors available