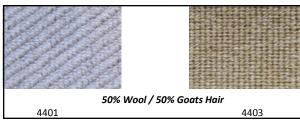

# 50% Wool / 50% Goats Hair (Styles 4401, 4403)

- Style 4401
  - The diagonal structure of this woven loop carpet works very well on larger surfaces
  - Wilton Woven
  - 16 color choices available
- Style 4403
  - A solid flat weave carpet with a jute backing to show its full natural beauty
  - 16 color choices available