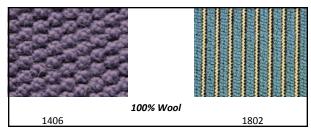

### 100% Wool (Styles 1406, 1802)

- Style 1406
  - A woven, bulky looped pure new wool carpet with a "sweater" like appearance
    - Available in 12 colors
- Style 1802
  - The pile of this beautiful carpet consists of a heavy woolen rib. Between the ribs runs a fine ecru woolen thread giving a contrasting effect
  - Raschel knitted
  - 12 color choices available