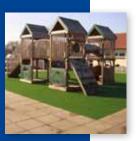

# Playing Areas Let the fun begin!

Give your playground or playing area a more attractive, fun appearance with Edel Grass Fun. Our Fun synthetic grass is available in five colourways which you can combine into different blocks to create different games or game boards.

To create a safe playing area for children, a special shock absorption mat is used as a substrate. This makes Edel Grass Fun a durable and safe solution for your playground. To ensure optimum performance, the artificial turf should be filled in with quartz sand.

Edel Grass Fun is available in five different colourways:

- Green
- Yellow
- Blue
- Red
- White

P.O. Box 164 - 8280 AA Genemuiden, The Netherlands

Visitors: Fabrieksstraat 13 - 8281 BW Genemuiden, The Netherlands