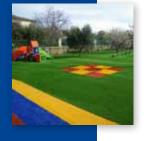

# Playing Areas Let the fun begin!

Give your playground or playing area a more attractive, fun appearance with Edel Grass Fun. Our Fun synthetic grass is available in five colourways which you can combine into different blocks to create different games or game boards.

To create a safe playing area for children, a special shock absorption mat is used as a substrate. This makes Edel Grass Fun a durable and safe solution for your playground. To ensure optimum performance, the artificial turf should be filled in with quartz sand.

Edel Grass Fun is available in five different colourways:

- Green
- Yellow
- Blue
- Red
- White

P.O. Box 164 - 8280 AA Genemuiden, The Netherlands

Visitors: Fabrieksstraat 13 - 8281 BW Genemuiden, The Netherlands