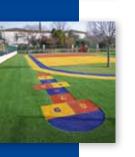

# Playing Areas Let the fun begin!

Give your playground or playing area a more attractive, fun appearance with Edel Grass Fun. Our Fun synthetic grass is available in five colourways which you can combine into different blocks to create different games or game boards.

To create a safe playing area for children, a special shock absorption mat is used as a substrate. This makes Edel Grass Fun a durable and safe solution for your playground. To ensure optimum performance, the artificial turf should be filled in with quartz sand.

Edel Grass Fun is available in five different colourways:

- Green
- Yellow
- Blue
- Red
- White

P.O. Box 164 - 8280 AA Genemuiden, The Netherlands

Visitors: Fabrieksstraat 13 - 8281 BW Genemuiden, The Netherlands