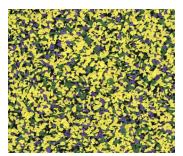

## Summit International Flooring

## KIDZ KOLLECTION

## **FEATURES**



Apple Crisp Green

Tutti Fruiti Orange 4MG3

Kandy Korn Gold 4MG6

- Bacteria resistant, so germs will not penetrate and get trapped in the floor
- Fun-filled look that children dream of with the safety parents or guardians require
- Impact reducing softness helps prevent injuries
- Six fun colors!
- Coordinates with Triathlon 800 Series colors

## **SPECIFICATIONS**

- Material: 90% Virgin Rubber / 10% Recycled Rubber
- Style: Interlocking or Square Cut Tiles
- Tile Size: 38" x 38" (10 sq ft/tile) Interlocking: 37" x 37" (9.5 sq ft/tile)



Purple Dinosaur 4MG5



Shamu Blue 4MG4



Bananarama Yellow 4MG7