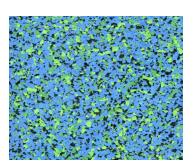

## Summit International Flooring

## KIDZ KOLLECTION

## **FEATURES**



Apple Crisp Green

Tutti Fruiti Orange 4MG3

Kandy Korn Gold 4MG6

- Bacteria resistant, so germs will not penetrate and get trapped in the floor
- Fun-filled look that children dream of with the safety parents or guardians require
- Impact reducing softness helps prevent injuries
- Six fun colors!
- Coordinates with Triathlon 800 Series colors

## **SPECIFICATIONS**

- Material: 90% Virgin Rubber / 10% Recycled Rubber
- Style: Interlocking or Square Cut Tiles
- Tile Size: 38" x 38" (10 sq ft/tile) Interlocking: 37" x 37" (9.5 sq ft/tile)



Purple Dinosaur 4MG5



Shamu Blue 4MG4



Bananarama Yellow 4MG7