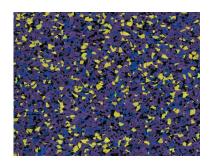

## **SPECIFICATIONS**

- Material: 90% Virgin Rubber / 10% Recycled Rubber
- Style: Interlocking or Square Cut Tiles
- Tile Size: 38" x 38" (10 sq ft/tile) Interlocking: 37" x 37" (9.5 sq ft/tile)

Purple Dinosaur 4MG5